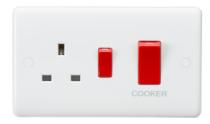

## **CU8333**

45A DP Switch & 13A Socket - Red Rocker

www.mlaccessories.co.uk

| MLA PART CODE                            | CU8333                                       |
|------------------------------------------|----------------------------------------------|
| DESCRIPTION                              | 45A DP Switch & 13A Socket - Red Rocker      |
| NET WEIGHT (KG)                          | 0.2                                          |
| FINISH                                   | White                                        |
| DIMENSIONS (MM)                          | Height - 86<br>Width - 146<br>Projection - 7 |
| MINIMUM MOUNTING BOX DEPTH               | 47mm                                         |
| CONSTRUCTION                             | Construction - Thermoset resin               |
| IP RATING                                | IP20                                         |
| INPUT VOLTAGE                            | 230V 50Hz                                    |
| SWITCH TYPE                              | Double Pole                                  |
| EARTH TERMINAL                           | Yes                                          |
| LOAD/MAX. LOAD                           | 45A / 13A                                    |
| TERMINAL CAPACITY                        | 2 x 6.0mm² or 3 x 4.0mm²                     |
| ANTI-MICROBIAL PROPERTIES                | 3rd Party Tested to ISO 22196:2011           |
| WARRANTY                                 | 25year(s)                                    |
| MANUFACTURED IN ACCORDANCE WITH          | BS 4177, BS 1363-2                           |
| ORIGIN OF MANUFACTURE                    | China                                        |
| DECLARATION OF CONFORMITY (HELD ON FILE) | Yes                                          |
| EAN                                      | 5055832972389                                |