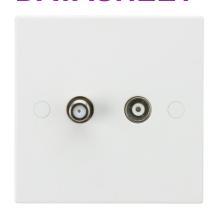

## **SN0140**

TV and SAT TV Outlet (non-isolated)

www.mlaccessories.co.uk

| MLA PART CODE                            | SN0140                                      |
|------------------------------------------|---------------------------------------------|
| DESCRIPTION                              | TV and SAT TV Outlet (non-isolated)         |
| NET WEIGHT (KG)                          | 0.059                                       |
| FINISH                                   | White                                       |
| DIMENSIONS (MM)                          | Height - 86<br>Width - 86<br>Projection - 9 |
| MINIMUM MOUNTING BOX DEPTH               | 25mm                                        |
| CONSTRUCTION                             | Construction - Thermoset resin              |
| IP RATING                                | IP20                                        |
| TV CONNECTION TYPE                       | Female                                      |
| SAT CONNECTION TYPE                      | F-Type                                      |
| ANTI-MICROBIAL PROPERTIES                | 3rd Party Tested to ISO 22196:2011          |
| WARRANTY                                 | 25year(s)                                   |
| MANUFACTURED IN ACCORDANCE WITH          | BS 5733                                     |
| ORIGIN OF MANUFACTURE                    | China                                       |
| DECLARATION OF CONFORMITY (HELD ON FILE) | Yes                                         |
| EAN                                      | 5055832954354                               |