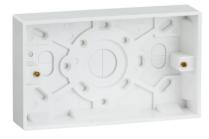

## **SN1500**

**Double 25mm Pattress Box** 

www.mlaccessories.co.uk

| MLA PART CODE                            | SN1500                                   |
|------------------------------------------|------------------------------------------|
| DESCRIPTION                              | Double 25mm Pattress Box                 |
| NET WEIGHT (KG)                          | 0.12                                     |
| FINISH                                   | White                                    |
| DIMENSIONS (MM)                          | Height - 86<br>Width - 146<br>Depth - 30 |
| CONSTRUCTION                             | Construction - Thermoset resin           |
| IP RATING                                | IP20                                     |
| EARTH TERMINAL                           | No                                       |
| ANTI-MICROBIAL PROPERTIES                | 3rd Party Tested to ISO 22196:2011       |
| WARRANTY                                 | 25year(s)                                |
| MANUFACTURED IN ACCORDANCE WITH          | BS 5733                                  |
| ORIGIN OF MANUFACTURE                    | China                                    |
| DECLARATION OF CONFORMITY (HELD ON FILE) | Yes                                      |
| EAN                                      | 5055832954835                            |