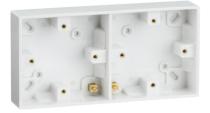

## SN1510

www.mlaccessories.co.uk

| MLA PART CODE                            | SN1510                                     |
|------------------------------------------|--------------------------------------------|
| DESCRIPTION                              | Dual 25mm Pattress Box with Earth Terminal |
| NET WEIGHT (KG)                          | 0.176                                      |
| FINISH                                   | White                                      |
| DIMENSIONS (MM)                          | Height - 86<br>Width - 173<br>Depth - 30   |
| CONSTRUCTION                             | Construction - Thermoset resin             |
| IP RATING                                | IP20                                       |
| EARTH TERMINAL                           | Yes                                        |
| ANTI-MICROBIAL PROPERTIES                | 3rd Party Tested to ISO 22196:2011         |
| WARRANTY                                 | 25year(s)                                  |
| MANUFACTURED IN ACCORDANCE WITH          | BS 5733                                    |
| ORIGIN OF MANUFACTURE                    | China                                      |
| DECLARATION OF CONFORMITY (HELD ON FILE) | Yes                                        |
| EAN                                      | 5055832954842                              |