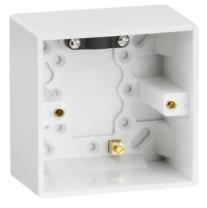

## SN1610

Single 47mm Pattress Box with Earth Terminal

www.mlaccessories.co.uk

| MLA PART CODE                            | SN1610                                       |
|------------------------------------------|----------------------------------------------|
| DESCRIPTION                              | Single 47mm Pattress Box with Earth Terminal |
| NET WEIGHT (KG)                          | 0.131                                        |
| FINISH                                   | White                                        |
| DIMENSIONS (MM)                          | Height - 86<br>Width - 86<br>Depth - 52      |
| CONSTRUCTION                             | Construction - Thermoset resin               |
| IP RATING                                | IP20                                         |
| EARTH TERMINAL                           | Yes                                          |
| ANTI-MICROBIAL PROPERTIES                | 3rd Party Tested to ISO 22196:2011           |
| WARRANTY                                 | 25year(s)                                    |
| MANUFACTURED IN ACCORDANCE WITH          | BS 5733                                      |
| ORIGIN OF MANUFACTURE                    | China                                        |
| DECLARATION OF CONFORMITY (HELD ON FILE) | Yes                                          |
| EAN                                      | 5055832954866                                |
| Date Created: 14/11/2023 20:20           |                                              |