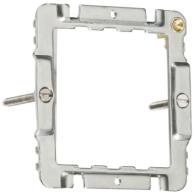

## Knightsbridge

CUG1F

1G-2G mounting frame

www.mlaccessories.co.uk

| MLA PART CODE                            | CUG1F                                        |
|------------------------------------------|----------------------------------------------|
| DESCRIPTION                              | 1G-2G mounting frame                         |
| NET WEIGHT (KG)                          | 0.026                                        |
| FINISH                                   | White                                        |
| DIMENSIONS (MM)                          | Height - 68<br>Width - 68<br>Projection - 27 |
| CONSTRUCTION                             | Construction - Steel                         |
| IP RATING                                | IP20                                         |
| EARTH TERMINAL                           | Yes                                          |
| WARRANTY                                 | 25year(s)                                    |
| ORIGIN OF MANUFACTURE                    | China                                        |
| DECLARATION OF CONFORMITY (HELD ON FILE) | Yes                                          |
| EAN                                      | 5055832985150                                |