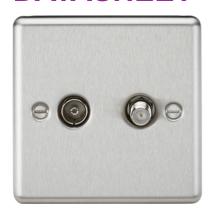

## CL014BC

TV & SAT TV Outlet (isolated) - Brushed Chrome

www.mlaccessories.co.uk

| MLA PART CODE                            | CL014BC                                             |
|------------------------------------------|-----------------------------------------------------|
| DESCRIPTION                              | TV & SAT TV Outlet (isolated) - Brushed Chrome      |
| NET WEIGHT (KG)                          | 0.0915                                              |
| FINISH                                   | Brushed Chrome                                      |
| DIMENSIONS (MM)                          | Height - 85.75<br>Width - 85.75<br>Projection - 7.5 |
| MINIMUM MOUNTING BOX DEPTH               | 25mm                                                |
| CONSTRUCTION                             | Construction - Premium grade steel                  |
| IP RATING                                | IP20                                                |
| EARTH TERMINAL                           | No                                                  |
| TERMINAL TYPE                            | Clamp & Screw Terminal                              |
| TV CONNECTION TYPE                       | Female                                              |
| SAT CONNECTION TYPE                      | F-Type                                              |
| WARRANTY                                 | 25year(s)                                           |
| MANUFACTURED IN ACCORDANCE WITH          | BS 5733                                             |
| ORIGIN OF MANUFACTURE                    | China                                               |
| DECLARATION OF CONFORMITY (HELD ON FILE) | Yes                                                 |
| EAN                                      | 5055832910879                                       |