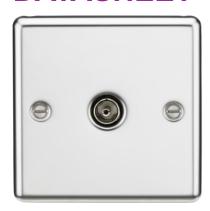

## CL010PC

TV Outlet (non-isolated) - Polished Chrome

www.mlaccessories.co.uk

| MLA PART CODE                            | CL010PC                                             |
|------------------------------------------|-----------------------------------------------------|
| DESCRIPTION                              | TV Outlet (non-isolated) - Polished Chrome          |
| NET WEIGHT (KG)                          | 0.083                                               |
| FINISH                                   | Polished Chrome                                     |
| DIMENSIONS (MM)                          | Height - 85.75<br>Width - 85.75<br>Projection - 7.5 |
| MINIMUM MOUNTING BOX DEPTH               | 25mm                                                |
| CONSTRUCTION                             | Construction - Premium grade steel                  |
| IP RATING                                | IP20                                                |
| EARTH TERMINAL                           | No                                                  |
| TV CONNECTION TYPE                       | Female                                              |
| WARRANTY                                 | 25year(s)                                           |
| MANUFACTURED IN ACCORDANCE WITH          | BS 5733                                             |
| ORIGIN OF MANUFACTURE                    | China                                               |
| DECLARATION OF CONFORMITY (HELD ON FILE) | Yes                                                 |
| EAN                                      | 5056270802122                                       |