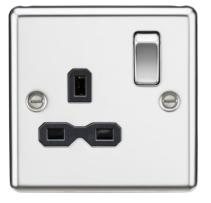

## CL7PC

13A 1G DP Switched Socket - Polished Chrome with Black Insert

www.mlaccessories.co.uk

| MLA PART CODE                            | CL7PC                                                            |
|------------------------------------------|------------------------------------------------------------------|
| DESCRIPTION                              | 13A 1G DP Switched Socket - Polished Chrome with Black<br>Insert |
| NET WEIGHT (KG)                          | 0.111                                                            |
| FINISH                                   | Polished Chrome                                                  |
| INSERT COLOUR                            | Black                                                            |
| DIMENSIONS (MM)                          | Height - 85.75<br>Width - 85.75<br>Projection - 7.5              |
| MINIMUM MOUNTING BOX DEPTH               | 25mm                                                             |
| CONSTRUCTION                             | Construction - Premium grade steel                               |
| CLASS                                    |                                                                  |
| IP RATING                                | IP20                                                             |
| INPUT VOLTAGE                            | 230V 50Hz                                                        |
| SWITCH TYPE                              | Double Pole                                                      |
| EARTH TERMINAL                           | Yes                                                              |
| LOAD/MAX. LOAD                           | 13A                                                              |
| TERMINAL CAPACITY                        | 3 x 2.5mm <sup>2</sup> or 2 x 4.0mm <sup>2</sup>                 |
| WARRANTY                                 | 25year(s)                                                        |
| MANUFACTURED IN ACCORDANCE WITH          | BS 1363-2                                                        |
| ORIGIN OF MANUFACTURE                    | China                                                            |
| DECLARATION OF CONFORMITY (HELD ON FILE) | Yes                                                              |
| EAN                                      | 5056270802399                                                    |
| Date Created: 16/11/2023 13:01           |                                                                  |