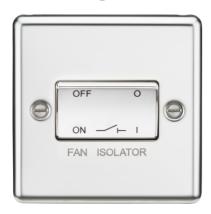

## CL11PC

10AX Fan Isolator Switch - Polished Chrome

www.mlaccessories.co.uk

| MLA PART CODE                            | CL11PC                                              |
|------------------------------------------|-----------------------------------------------------|
| DESCRIPTION                              | 10AX Fan Isolator Switch - Polished Chrome          |
| NET WEIGHT (KG)                          | 0.094                                               |
| FINISH                                   | Polished Chrome                                     |
| DIMENSIONS (MM)                          | Height - 85.75<br>Width - 85.75<br>Projection - 7.5 |
| MINIMUM MOUNTING BOX DEPTH               | 16mm                                                |
| CONSTRUCTION                             | Construction - Premium grade steel                  |
| CLASS                                    | I                                                   |
| IP RATING                                | IP20                                                |
| INPUT VOLTAGE                            | 230V 50Hz                                           |
| SWITCH TYPE                              | Triple Pole                                         |
| SWITCH FUNCTION                          | Fan Isolator                                        |
| EARTH TERMINAL                           | Yes                                                 |
| LOAD/MAX. LOAD                           | 10AX                                                |
| TERMINAL TYPE                            | Screw                                               |
| TERMINAL CAPACITY                        | 2 x 1.0mm² or 2 x 1.5mm²                            |
| ADDITIONAL FEATURES                      | Triple Pole                                         |
| WARRANTY                                 | 25year(s)                                           |
| MANUFACTURED IN ACCORDANCE WITH          | BS EN 60669-1, BS EN 60669-2-4                      |
| ORIGIN OF MANUFACTURE                    | China                                               |
| DECLARATION OF CONFORMITY (HELD ON FILE) | Yes                                                 |
| EAN                                      | 5056270802153                                       |