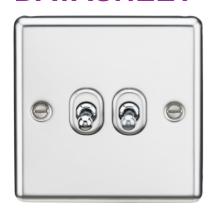

## **CLTOG2PC**

10AX 2G 2-way Toggle Switch - Polished Chrome

www.mlaccessories.co.uk

| MLA PART CODE                            | CLTOG2PC                                            |
|------------------------------------------|-----------------------------------------------------|
| DESCRIPTION                              | 10AX 2G 2-way Toggle Switch - Polished Chrome       |
| NET WEIGHT (KG)                          | 0.102                                               |
| FINISH                                   | Polished Chrome                                     |
| DIMENSIONS (MM)                          | Height - 85.75<br>Width - 85.75<br>Projection - 7.5 |
| MINIMUM MOUNTING BOX DEPTH               | 16mm                                                |
| CONSTRUCTION                             | Construction - Premium grade steel                  |
| CLASS                                    | I                                                   |
| IP RATING                                | IP20                                                |
| INPUT VOLTAGE                            | 230V 50Hz                                           |
| SWITCH FUNCTION                          | 2-Way                                               |
| EARTH TERMINAL                           | Yes                                                 |
| LOAD/MAX. LOAD                           | 10AX                                                |
| TERMINAL CAPACITY                        | 2 x 1.0mm² or 2 x 1.5mm²                            |
| WARRANTY                                 | 25year(s)                                           |
| MANUFACTURED IN ACCORDANCE WITH          | BS EN 60669-1                                       |
| ORIGIN OF MANUFACTURE                    | China                                               |
| DECLARATION OF CONFORMITY (HELD ON FILE) | Yes                                                 |
| EAN                                      | 5056270802665                                       |