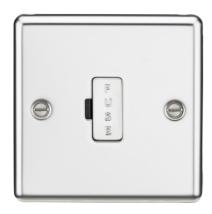

## **CL6PC**

13A Fused Spur Unit - Polished Chrome

www.mlaccessories.co.uk

| MLA PART CODE                            | CL6PC                                               |
|------------------------------------------|-----------------------------------------------------|
| DESCRIPTION                              | 13A Fused Spur Unit - Polished Chrome               |
| NET WEIGHT (KG)                          | 0.101                                               |
| FINISH                                   | Polished Chrome                                     |
| DIMENSIONS (MM)                          | Height - 85.75<br>Width - 85.75<br>Projection - 7.5 |
| MINIMUM MOUNTING BOX DEPTH               | 25mm                                                |
| CONSTRUCTION                             | Construction - Premium grade steel                  |
| CLASS                                    | I                                                   |
| IP RATING                                | IP20                                                |
| INPUT VOLTAGE                            | 230V 50Hz                                           |
| EARTH TERMINAL                           | Yes                                                 |
| LOAD/MAX. LOAD                           | 13A                                                 |
| TERMINAL CAPACITY                        | 3 x 2.5mm² or 2 x 4.0mm²                            |
| WARRANTY                                 | 25year(s)                                           |
| MANUFACTURED IN ACCORDANCE WITH          | BS 1363-4                                           |
| ORIGIN OF MANUFACTURE                    | China                                               |
| DECLARATION OF CONFORMITY (HELD ON FILE) | Yes                                                 |
| EAN                                      | 5056270802368                                       |