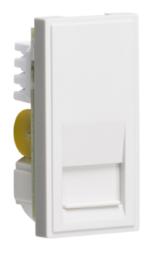

## **NETBTMWH**

Telephone Master Outlet Module 25 x 50mm (IDC) - White

www.mlaccessories.co.uk

| MLA PART CODE                            | NETBTMWH                                               |
|------------------------------------------|--------------------------------------------------------|
| DESCRIPTION                              | Telephone Master Outlet Module 25 x 50mm (IDC) - White |
| NET WEIGHT (KG)                          | 0.011                                                  |
| FINISH                                   | White                                                  |
| DIMENSIONS (MM)                          | Height - 50<br>Width - 25<br>Recessed Depth - 21       |
| MINIMUM MOUNTING BOX DEPTH               | 25mm                                                   |
| CONSTRUCTION                             | Construction - ABS                                     |
| IP RATING                                | IP20                                                   |
| TERMINAL TYPE                            | IDC                                                    |
| WARRANTY                                 | 2year(s)                                               |
| MANUFACTURED IN ACCORDANCE WITH          | BS 6312-2.2                                            |
| ORIGIN OF MANUFACTURE                    | China                                                  |
| DECLARATION OF CONFORMITY (HELD ON FILE) | Yes                                                    |
| EAN                                      | 5055832940128                                          |