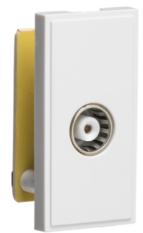

## DATASHEET

**NETTVWH** 

TV Outlet Module (PCB) - White

www.mlaccessories.co.uk

| MLA PART CODE                            | NETTVWH                                          |
|------------------------------------------|--------------------------------------------------|
| DESCRIPTION                              | TV Outlet Module (PCB) - White                   |
| FINISH                                   | White                                            |
| DIMENSIONS (MM)                          | Height - 50<br>Width - 25<br>Recessed Depth - 25 |
| MINIMUM MOUNTING BOX DEPTH               | 25mm                                             |
| CONSTRUCTION                             | Construction - ABS                               |
| IP RATING                                | IP20                                             |
| TERMINAL TYPE                            | Clamp & Screw Terminal                           |
| TV CONNECTION TYPE                       | Female                                           |
| WARRANTY                                 | 2year(s)                                         |
| MANUFACTURED IN ACCORDANCE WITH          | BS 5733                                          |
| ORIGIN OF MANUFACTURE                    | China                                            |
| DECLARATION OF CONFORMITY (HELD ON FILE) | Yes                                              |
| EAN                                      | 5055832940272                                    |
| EAN                                      | 5055832940272                                    |