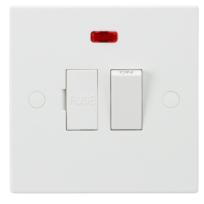

## **SN6300N**

**13A Switched Fused Spur Unit with Neon** 

www.mlaccessories.co.uk

| MLA PART CODE                            | SN6300N                                          |
|------------------------------------------|--------------------------------------------------|
|                                          |                                                  |
| DESCRIPTION                              | 13A Switched Fused Spur Unit with Neon           |
| NET WEIGHT (KG)                          | 0.098                                            |
| FINISH                                   | White                                            |
| DIMENSIONS (MM)                          | Height - 86<br>Width - 86<br>Projection - 9      |
|                                          |                                                  |
| MINIMUM MOUNTING BOX DEPTH               | 25mm                                             |
| CONSTRUCTION                             | Construction - Thermoset resin                   |
| IP RATING                                | IP20                                             |
| INPUT VOLTAGE                            | 230V 50Hz                                        |
| SWITCH TYPE                              | Double Pole                                      |
| EARTH TERMINAL                           | Yes                                              |
| NEON INDICATOR                           | Yes                                              |
| LOAD/MAX. LOAD                           | 13A                                              |
| TERMINAL CAPACITY                        | 3 x 2.5mm <sup>2</sup> or 2 x 4.0mm <sup>2</sup> |
| ANTI-MICROBIAL PROPERTIES                | 3rd Party Tested to ISO 22196:2011               |
| WARRANTY                                 | 25year(s)                                        |
| MANUFACTURED IN ACCORDANCE WITH          | BS 1363-4                                        |
| ORIGIN OF MANUFACTURE                    | China                                            |
| DECLARATION OF CONFORMITY (HELD ON FILE) | Yes                                              |
| EAN                                      | 5055832954170                                    |
| Date Created: 14/11/2023 11:24           |                                                  |