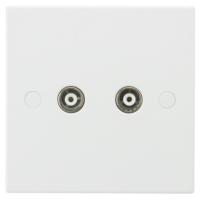

## **SN0110**

Twin TV Outlet (non-isolated)

www.mlaccessories.co.uk

|                                          | 010440                                      |
|------------------------------------------|---------------------------------------------|
| MLA PART CODE                            | SN0110                                      |
| DESCRIPTION                              | Twin TV Outlet (non-isolated)               |
| NET WEIGHT (KG)                          | 0.053                                       |
| FINISH                                   | White                                       |
| DIMENSIONS (MM)                          | Height - 86<br>Width - 86<br>Projection - 9 |
| MINIMUM MOUNTING BOX DEPTH               | 25mm                                        |
| CONSTRUCTION                             | Construction - Thermoset resin              |
| IP RATING                                | IP20                                        |
| TV CONNECTION TYPE                       | Female                                      |
| ANTI-MICROBIAL PROPERTIES                | 3rd Party Tested to ISO 22196:2011          |
| WARRANTY                                 | 25year(s)                                   |
| MANUFACTURED IN ACCORDANCE WITH          | BS 5733                                     |
| ORIGIN OF MANUFACTURE                    | China                                       |
| DECLARATION OF CONFORMITY (HELD ON FILE) | Yes                                         |
| EAN                                      | 5055832954293                               |
| Date Created: 14/11/2023 19:18           |                                             |