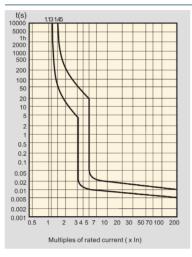

## **TECHNICAL INFORMATION**

| Height                           | 86.5mm                      |
|----------------------------------|-----------------------------|
| Width                            | 17.8mm                      |
| Depth                            | 50mm                        |
| Weight                           | 0.168 Kg                    |
| Short Circuit rating             | 6kA                         |
| Torque settings (out)            | 1.2Nm                       |
| Torque settings (In)             | 2.0Nm                       |
| Ambient temperature              | -5 to +55 C                 |
| Integral MCB Type                | C Curve                     |
| Number of Poles                  | Single Pole                 |
| Mounting type                    | Din Rail                    |
| Guarantee                        | 10 Years                    |
| Frequency                        | 50/60Hz                     |
| Current Rating                   | 10A                         |
| Cable Clamp type                 | Sqaure cage clamp mechanism |
| Rated operating voltage          | 230/240 AC                  |
| Number of modules                | One                         |
| IP Rating                        | IP2X                        |
| Packaging type                   | Box of 12                   |
| Operating characteristic         | Туре АС                     |
| Rated residual operating current | N/A                         |
| Lockable                         | Yes                         |
| Standards                        | EN 60898-1                  |
| Certified Independantly by       | DEKRA                       |
| Country of origin                | PRC                         |