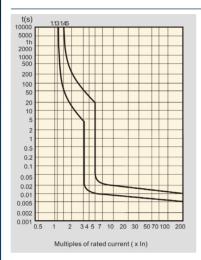

# DESCRIPTION

Single Pole 16A 6kA C Curve MCB

#### DESCRIPTION

Single Pole 16A 6kA C Curve MCB

#### RATINGS & CHARACTERISTICS

Voltage Rating 230V AC Current Rating 16A Freuency 50 Hz