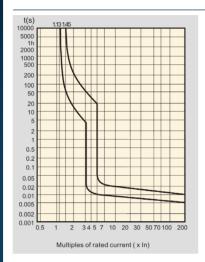

## RATINGS & CHARACTERISTICS

230V AC Voltage Rating **Current Rating** 32A Freuency 50 Hz