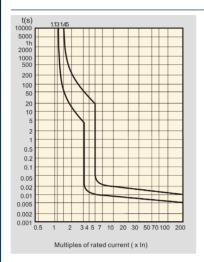

### RATINGS & CHARACTERISTICS

Voltage Rating 230 V AC Current Rating 40A Freuency 50 Hz