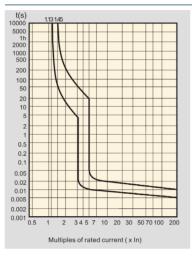

# DESCRIPTION

VCP150C

Single Pole 50A 6kA C Curve MCB

# **TECHNICAL INFORMATION**

| Height                           | 86.5mm                      |
|----------------------------------|-----------------------------|
| Width                            | 17.8mm                      |
| Depth                            | 50mm                        |
| Weight                           | 0.168 Kg                    |
| Short Circuit rating             | 6kA                         |
| Torque settings (out)            | 1.2Nm                       |
| Torque settings (In)             | 2.0Nm                       |
| Ambient temperature              | -5 to +55 C                 |
| Integral MCB Type                | C Curve                     |
| Number of Poles                  | Single Pole                 |
| Mounting type                    | Din Rail                    |
| Guarantee                        | 10 Years                    |
| Frequency                        | 50/60Hz                     |
| Current Rating                   | 50A                         |
| Cable Clamp type                 | Sqaure cage clamp mechanism |
| Rated operating voltage          | 230/240 AC                  |
| Number of modules                | One                         |
| IP Rating                        | IP2X                        |
| Packaging type                   | Box of 12                   |
| Operating characteristic         | Туре АС                     |
| Rated residual operating current | N/A                         |
| Lockable                         | Yes                         |
| Standards                        | EN 60898-1                  |
| Certified Independantly by       | DEKRA                       |
| Country of origin                | PRC                         |