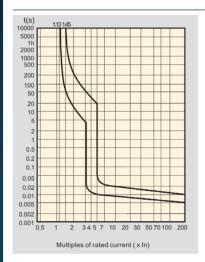

## **TECHNICAL INFORMATION**

| Height                           | 86.5mm                      |
|----------------------------------|-----------------------------|
| Width                            | 17.8mm                      |
| Depth                            | 50mm                        |
| Weight                           | 0.168 Kg                    |
| Short Circuit rating             | 6kA                         |
| Torque settings (out)            | 1.2Nm                       |
| Torque settings (In)             | 2.0Nm                       |
| Ambient temperature              | -5 to +55 C                 |
| Integral MCB Type                | C Curve                     |
| Number of Poles                  | Single Pole                 |
| Mounting type                    | Din Rail                    |
| Guarantee                        | 10 Years                    |
| Frequency                        | 50/60Hz                     |
| Current Rating                   | 63A                         |
| Cable Clamp type                 | Sqaure cage clamp mechanism |
| Rated operating voltage          | 230/240 AC                  |
| Number of modules                | One                         |
| IP Rating                        | IP2X                        |
| Packaging type                   | Box of 12                   |
| Operating characteristic         | Type AC                     |
| Rated residual operating current | N/A                         |
| Lockable                         | Yes                         |
| Standards                        | EN 60898-1                  |
| Certified Independantly by       | DEKRA                       |
| Country of origin                | PRC                         |

### RATINGS & CHARACTERISTICS

Voltage Rating 230V AC Current Rating 63A Freuency 50 Hz