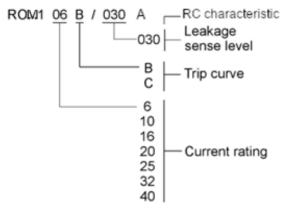

# PART NUMBER SELECTOR:

# **TECHNICAL DATA:**

- Electronic type
- Residual current characteristic: A, AC
- No of poles: 1P and N (live disconnect only)
- Trip curves: B and C
- Rated voltage: 240V AC, 50/60Hz
- Short circuit capacity: 6kA
- Rated current (A): 6, 10, 16, 20, 25, 32, 40
- Rated residual operating current, I△n (mA): 30
- Electrical endurance: 10000 cycles
- Mechanical endurance: 30000 cycles
- Conforms to: IEC/EN 610009-1
- Max cable size: 16mm