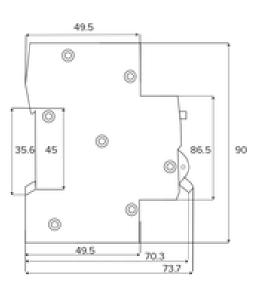

tasheet 1P + N, 1 module RCBO



# PART NUMBER SELECTOR:



#### WIRING DIAGRAM:



#### CONSTRUCTION AND FEATURES:

- Ergonomic handle for easy operation
- Status indicator
- Fire resistant plastic parts, with high impact resistance
- IP20
- DIN rail mounting
- Can be locked in on or off position (with additional locking product)

# **TECHNICAL DATA:**

- Electronic type
- Residual current characteristic: A, AC
- No of poles: 1P and N (live disconnect only)
- Trip curves: B and C
- Rated voltage: 240V AC, 50/60Hz
- Short circuit capacity: 6kA
- Rated current (A): 6, 10, 16, 20, 25, 32, 40
- Rated residual operating current, I△n (mA): 30
- Electrical endurance: 10000 cycles
- Mechanical endurance: 30000 cycles
- Conforms to: IEC/EN 610009-1
- Max cable size: 16mm

# DIMENSIONAL SKETCH:





# 0161 989 5636 sales@cudis.co.uk www.cudis.co.uk

Cudis Ltd | Unit 7 | Bridge Trading Estate | Bolton Road | Bury | Lancashire | BL8 2AQ

Company Number: 5230706 VAT Number: 286 3362 60

CE

RoHS