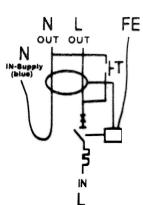

# ROM Type A and AC Datasheet 1P + N, 1 module RCBO



# PART NUMBER SELECTOR:



#### WIRING DIAGRAM:



#### CONSTRUCTION AND FEATURES:

- Ergonomic handle for easy operation
- Status indicator
- Fire resistant plastic parts, with high impact resistance
- IP20
- DIN rail mounting
- Can be locked in on or off position (with additional locking product)

# **TECHNICAL DATA:**

- Electronic type
- Residual current characteristic: A, AC
- No of poles: 1P and N (live disconnect only)
- Trip curves: B and C
- Rated voltage: 240V AC, 50/60Hz
- Short circuit capacity: 6kA
- Rated current (A): 6, 10, 16, 20, 25, 32, 40
- Rated residual operating current, I△n (mA): 30
- Electrical endurance: 10000 cycles
- Mechanical endurance: 30000 cycles
- Conforms to: IEC/EN 610009-1
- Max cable size: 16mm

# DIMENSIONAL SKETCH:





# 0161 989 5636 sales@cudis.co.uk www.cudis.co.uk

Cudis Ltd | Unit 7 | Bridge T