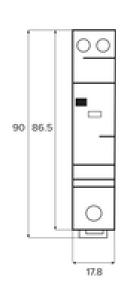

Datasheet 1P + N, 1 module RCBO



# PART NUMBER SELECTOR:



#### WIRING DIAGRAM:



#### CONSTRUCTION AND FEATURES:

- Ergonomic handle for easy operation
- Status indicator
- Fire resistant plastic parts, with high impact resistance
- IP20
- DIN rail mounting
- Can be locked in on or off position (with additional locking product)

# **TECHNICAL DATA:**

- Electronic type
- Residual current characteristic: A, AC
- No of poles: 1P and N (live disconnect only)
- Trip curves: B and C
- Rated voltage: 240V AC, 50/60Hz
- Short circuit capacity: 6kA
- Rated current (A): 6, 10, 16, 20, 25, 32, 40
- Rated residual operating current, I△n (mA): 30
- Electrical endurance: 10000 cycles
- Mechanical endurance: 30000 cycles
- Conforms to: IEC/EN 610009-1
- Max cable size: 16mm

# DIMENSIONAL SKETCH:





# 0161 989 5636 sales@cudis.co.uk www.cudis.co.uk

Cudis Ltd | Unit 7 | Bridge Trading Estate | Bolton Road | Bury | Lancashire | BL8 2AQ

Company Number: 5230706 VAT Number: 286 3362 60

CE

RoHS